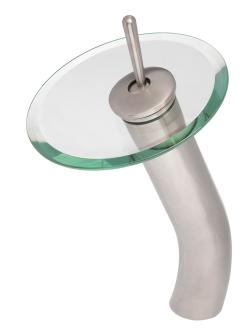

# GF-001BN-C FALLS Waterfall Vessel Faucet

| Requested By:      |  |
|--------------------|--|
| Specific Features: |  |

## STANDARD SPECIFICATIONS:

- Brushed nickel finish with clear glass
- Single handle control
- Solid brass construction
- High pressure ceramic cartridge
- Single hole deck mount installation
- 1.5-inch diameter hole required
- cUPC and AB1953 low lead compliant
- ASME A112.18.1-1-2011/CSA B125.1-11
- NSF 61 and NSF 372 certified
- WaterSaver option available