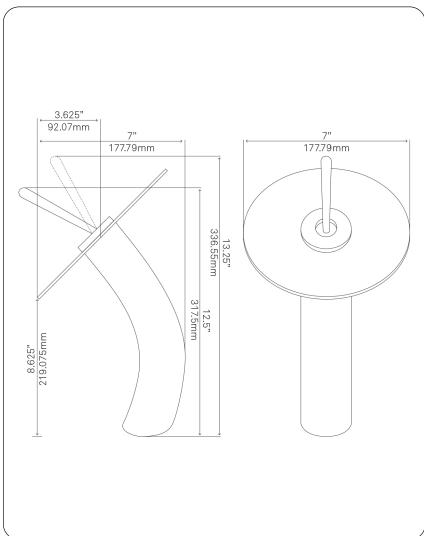

# GF-001BN-C FALLS Waterfall Vessel Faucet

| Requested By:      |  |
|--------------------|--|
| Specific Features: |  |

## STANDARD SPECIFICATIONS:

- Brushed nickel finish with clear glass
- Single handle control
- Solid brass construction
- High pressure ceramic cartridge
- Single hole deck mount installation
- 1.5-inch diameter hole required
- cUPC and AB1953 low lead compliant
- ASME A112.18.1-1-2011/CSA B125.1-11
- NSF 61 and NSF 372 certified
- WaterSaver option available